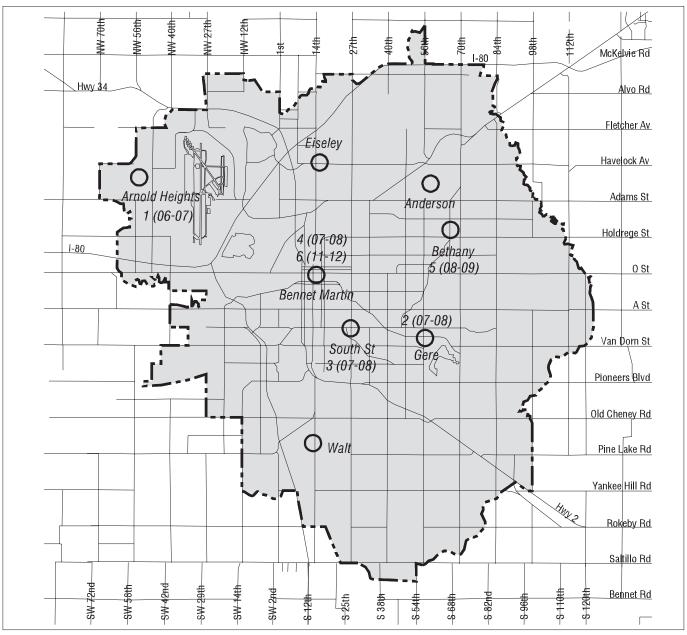

#### List of Projects Department: Library **Project** Project Title Number Arnold Area Branch Library 1 Gere Branch Library Parking Lot Resurfacing, 2400 S 56th Street 2 South Branch Library Roof Replacement, 27<sup>th</sup> & South Street 3 Bennett Martin Public Library Roof Replacement, 14<sup>th</sup> & N 4 5 Bethany Branch Library Roof Replacement, 1810 No. Cotner 6 Headquarters Library (Bennett Martin Public Library) Replacement

<sup>\*</sup>Indicates project is NOT shown on the map.

| DEPARTMENT: LIBRARY FORM A                                       |                                                   |       |                 |              |              |                | FORM A          |              |
|------------------------------------------------------------------|---------------------------------------------------|-------|-----------------|--------------|--------------|----------------|-----------------|--------------|
| 2006 - 2012 CAPITAL IMPROVEMENT PROGRAM DIVISION: ADMINISTRATION |                                                   |       |                 |              |              |                |                 |              |
|                                                                  |                                                   |       |                 |              |              |                |                 |              |
| (1)                                                              | (2)                                               |       | 3% Inflation pe | er year      | (4)          |                |                 |              |
|                                                                  |                                                   |       |                 | PROGRAMMED   | EXPENDITURES | S & FUNDING SO | URCES (FS) (000 | 's)          |
| PROJ.                                                            |                                                   |       |                 |              |              |                |                 |              |
| NO.                                                              | PROJECT TITLE                                     | PRIO. | 2006-2007 FS    | 2007-2008 FS | 2008-2009 FS | 2009-2010 FS   | 2010-2011 FS    | 2011-2012 FS |
| 1                                                                | Arnold Area Branch Library                        | Α     | 3214.0 OF       |              |              |                |                 |              |
|                                                                  |                                                   |       | 35 KF           |              |              |                |                 |              |
|                                                                  |                                                   |       |                 |              |              |                |                 |              |
|                                                                  |                                                   |       |                 |              |              |                |                 |              |
|                                                                  |                                                   |       |                 |              |              |                |                 |              |
|                                                                  |                                                   |       |                 |              |              |                |                 |              |
| 2                                                                | Gere Branch Library                               | Α     |                 | 110.0 GR     |              |                |                 |              |
|                                                                  | Parking Lot Resurfacing                           |       |                 |              |              |                |                 |              |
| 3                                                                | South Branch Library                              |       |                 |              |              |                |                 |              |
|                                                                  | Roof Replacement                                  | Α     |                 | 33.2 GR      |              |                |                 |              |
|                                                                  |                                                   |       |                 |              |              |                |                 |              |
| 4                                                                | Bennett Martin Public Library<br>Roof Replacement | В     |                 | 73.6 GR      |              |                |                 |              |
|                                                                  | Rooi Replacement                                  |       |                 |              |              |                |                 |              |
|                                                                  |                                                   |       |                 |              |              |                |                 |              |
| 5                                                                | Bethany Branch Library                            | В     |                 |              | 30.0 GR      |                |                 |              |
|                                                                  | Roof Replacement                                  |       |                 |              |              |                |                 |              |
| 6                                                                | Replace Headquarters                              | С     |                 |              |              |                |                 | 47,482.4 GO  |
| Ĭ                                                                | Library - Bennett Martin                          | Ŭ     |                 |              |              |                |                 | 17,102.1     |
|                                                                  | Public Library                                    |       |                 |              |              |                |                 |              |
|                                                                  |                                                   |       |                 |              |              |                |                 |              |
|                                                                  | FUNDING SOURCE BREAKDOWN:                         |       |                 |              |              |                |                 |              |
|                                                                  | KF (Keno Funds)                                   |       | 35.0            | 0.0          | 0.0          | 0.0            | 0.0             | 0.0          |
|                                                                  | OF (Other Financing)                              |       | 3,214.0         | 0.0          | 0.0          | 0.0            | 0.0             | 0.0          |
|                                                                  | GO (GO Bonds)                                     |       | 0.0             | 0.0          | 0.0          | 0.0            | 0.0             | 47,482.4     |
|                                                                  | GR (General Revenue)                              |       | 0.0             | 216.8        | 30.0         | 0.0            | 0.0             | 0.0          |
|                                                                  | DEPARTMENT TOTAL                                  |       | 3,249.0         | 216.8        | 30.0         | 0.0            | 0.0             | 47,482.4     |
|                                                                  |                                                   |       | ,               |              |              |                |                 | ,            |
|                                                                  |                                                   |       |                 |              |              |                |                 |              |
|                                                                  |                                                   |       |                 |              |              |                |                 |              |
|                                                                  |                                                   |       |                 |              |              |                |                 |              |
|                                                                  |                                                   |       |                 |              |              |                |                 |              |
|                                                                  |                                                   |       |                 |              |              |                |                 |              |
|                                                                  |                                                   |       |                 |              |              |                |                 |              |
|                                                                  |                                                   |       |                 |              |              |                |                 |              |
|                                                                  |                                                   |       |                 |              |              |                |                 |              |
|                                                                  |                                                   |       |                 |              |              |                |                 |              |
|                                                                  |                                                   |       |                 |              |              |                |                 |              |
|                                                                  |                                                   |       |                 |              |              |                |                 |              |
|                                                                  |                                                   |       |                 |              |              |                |                 |              |
|                                                                  |                                                   |       |                 |              |              |                |                 |              |
|                                                                  |                                                   |       |                 |              |              |                |                 |              |
|                                                                  |                                                   |       |                 |              |              |                |                 |              |
|                                                                  |                                                   |       |                 |              |              |                |                 |              |
|                                                                  |                                                   |       |                 |              | I            |                | l               |              |