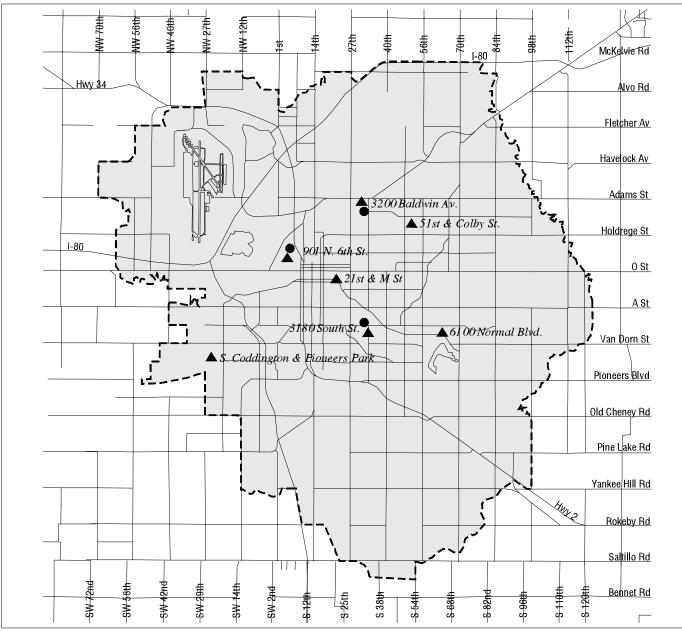

#### **Project 1** Facility Replacement

The Antelope Valley Project will require the 3200 Baldwin Avenue facility to be relocated in the future. Any expansion to the baseball/softball complex at Haymarket Park could require the relocation of our 901 North 6<sup>th</sup> Street facility including our snow dump facility. A facility study, completed in 1998, identified our 3180 South Street facility as to a possible need for relocation because of necessary response time to accommodate the growth area to both south and east of our city. This facility was also identified as in a residential setting with very limited growth potential. These resources are identified to give us the ability to select and purchase these relocated facility sites as needed with additional funding necessary for reconstruction of the facilities.

#### Project 2 Upgrade of Gasboy Card Control System

Upgrade of gas cards control to the existing Gas Boy fuel sites is needed for continued use to its customers. The old system is obsolete and in need of upgrading. Parts for this system are not available.

### List of Projects Depart

Department: Public Works/Street Operations

Project

Number Project Title

- 1 Facility Replacement
- 2\* Upgrade of Gasboy Card Control System

\*Indicates project is NOT shown on the map.

|              |                                                                                                                                                                                                                                                                                                                                                                                                                                                                                                       | Di             | EPARTMENT:                                             | PUBLIC WORKS & | UTILITIES       |              |              | FORM A       |  |  |
|--------------|-------------------------------------------------------------------------------------------------------------------------------------------------------------------------------------------------------------------------------------------------------------------------------------------------------------------------------------------------------------------------------------------------------------------------------------------------------------------------------------------------------|----------------|--------------------------------------------------------|----------------|-----------------|--------------|--------------|--------------|--|--|
| 2005 -       | 2011 CAPITAL IMPROVEMENT PROGRAM                                                                                                                                                                                                                                                                                                                                                                                                                                                                      |                | DIVISION:                                              | STREET MAINTEN | ANCE OPERATIONS | <b>S</b>     |              |              |  |  |
| (1)          | (2)                                                                                                                                                                                                                                                                                                                                                                                                                                                                                                   | (3)            | 3% Inflation per y                                     | year           | (4)             |              |              |              |  |  |
|              |                                                                                                                                                                                                                                                                                                                                                                                                                                                                                                       |                | PROGRAMMED EXPENDITURES & FUNDING SOURCES (FS) (000's) |                |                 |              |              |              |  |  |
| PROJ.<br>NO. | PROJECT TITLE                                                                                                                                                                                                                                                                                                                                                                                                                                                                                         | PROJ.<br>PRIO. | 2005-2006 FS                                           | 2006-2007 FS   | 2007-2008 FS    | 2008-2009 FS | 2009-2010 FS | 2010-2011 FS |  |  |
| 2            | Facility Replacement  a. Site Selection Study to acquire property for a south of "O" Street Maintenance facility  b. Upgrade salt storage capacity to 1,500+ tons at 3180 South St.  c. Preliminary study for replacement of 32nd & Baldwin facility.  d. Preliminary study for replacement of 901 North 6th Street facility.  Upgrade of Gas Card Control at Gasboy Sites (4 locations)  a. 901 N 6th St  b. 3200 Baldwin Ave  c. 6100 Normal Blvd (Holmes Lake)  d. W. Coddington Av (Pioneer Park) | в в с          |                                                        | 200.0 GR       |                 |              | 200.0 GR     | 200.0 GR     |  |  |
|              | GR (General Revenue)                                                                                                                                                                                                                                                                                                                                                                                                                                                                                  |                | 0.0                                                    | 325.0          | 325.0           | 200.0        | 200.0        | 200.0        |  |  |
|              | DIVISION TOTAL:                                                                                                                                                                                                                                                                                                                                                                                                                                                                                       |                | 0.0                                                    | 325.0          | 325.0           | 200.0        | 200.0        | 200.0        |  |  |