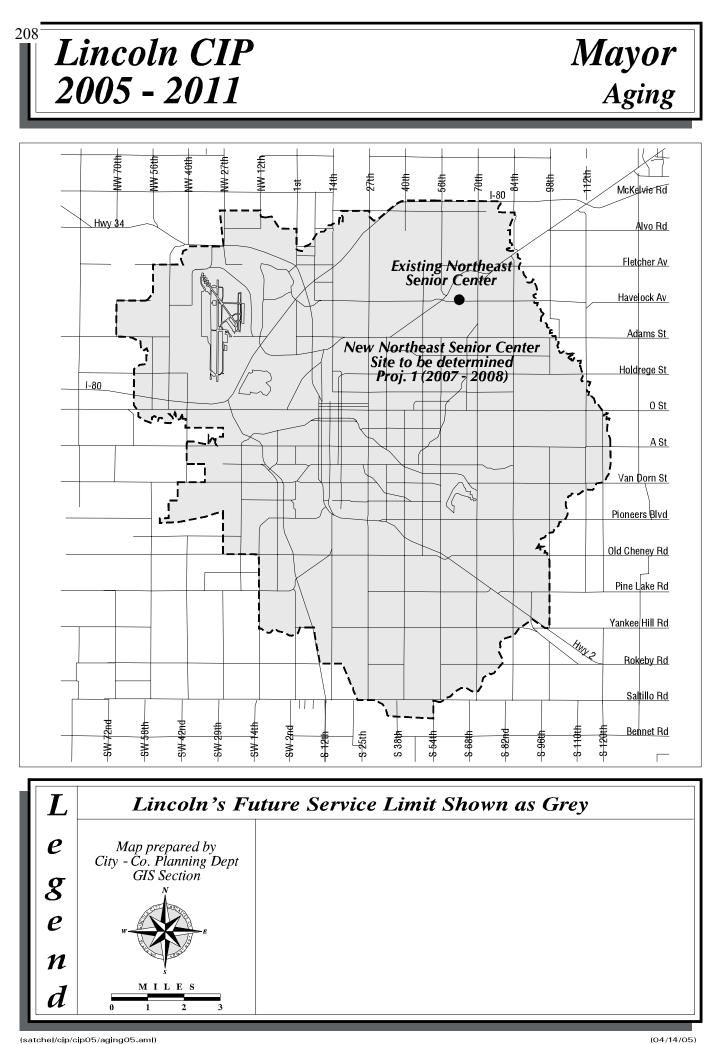

## Project 1 Northeast Aging Services Center New Construction

Aging Services operates a center at 6310 Platte Avenue. It opened in July 1987 and plans for expansion have been included in the CIP since 1996. The center has become more actively used by the community. Special programming on Saturdays, evenings and for other events routinely reaches maximum capacity for the space available. The Center manager reports requests by participants for activities that cannot be accommodated in the space available.

Aging Services believes that this is an ideal opportunity to consider alternatives to expanding the Northeast Senior Center. A new building, designed with the needs of current and future 60+ northeast area seniors could offer, in one location, all the existing programs and more. Creating a built-to-specifications facility also offers the option for revenue producing activities through rental for community events. The existing site has potential for purchase by a local business, putting it back on the tax rolls.

A minimum of one-half a full city block is required with more space desirable. The location would be in the northeast quadrant of the city. Fundraising would be required to cover costs not supplied by the City of Lincoln general revenue budget and Lancaster County.