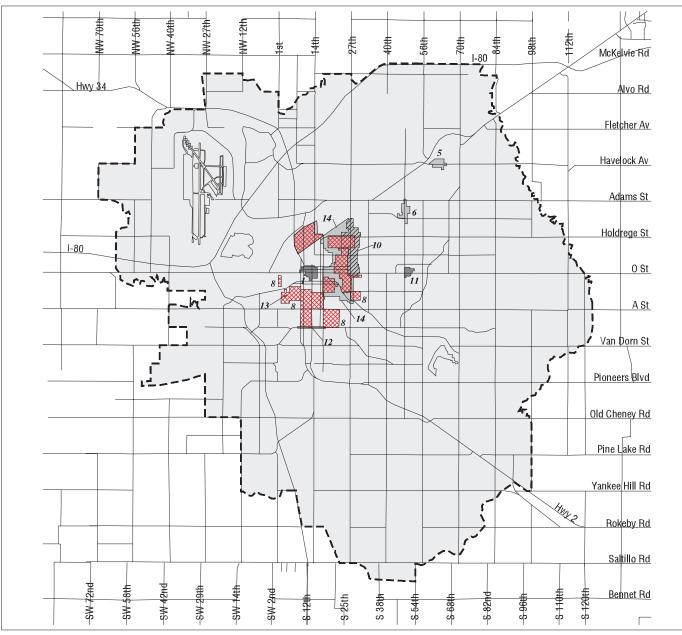

#### **Project 8** Focus Area Public Improvements

The Consolidated Plan for HUD Entitlement Programs includes revitalization activities in identified Focus Areas within designated low to moderate income neighborhoods. Capital improvements may include sidewalk construction, streetscape improvements, park development and commercial area improvements.

#### **Project 10** North 27<sup>th</sup> Street Redevelopment

Implementation of the identified North 27<sup>th</sup> Street activities: acquisition, relocation, demolition and site improvements; storm and waste water repair and replacement; streetscape implementation; sidewalk, alley and street reconstruction; pedestrian trail bridge; and construction of public facilities in the area generally located from "N" Street to the overpass at Leighton Avenue.

#### **Project 14** Antelope Valley Community Revitalization

This project consists of the community revitalization component of the Antelope Valley Redevelopment Project. It focuses on implementation of the catalyst projects identified in the Antelope Valley Redevelopment Plan.