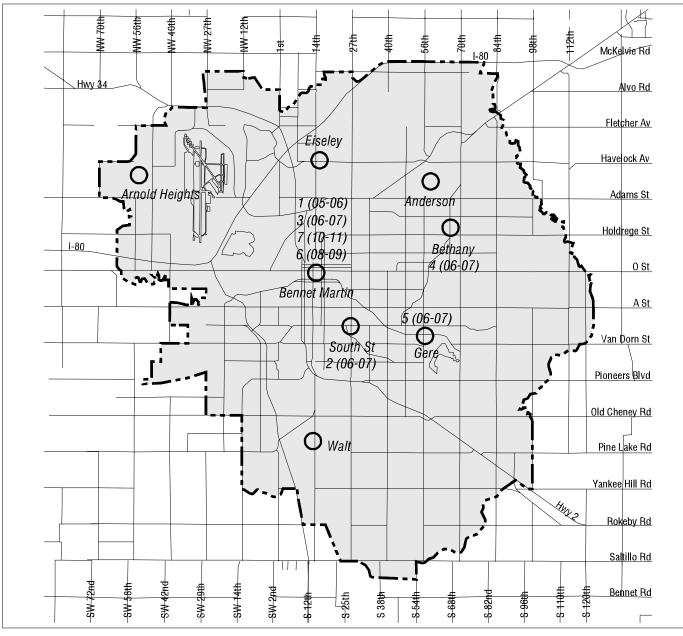

### List of Projects Department: Lincoln City Libraries

Project Number Project Title

- 1 Bennett Martin Public Library Replace Components of HVAC System
- 2 South Branch Library, Replace Roof
- Bennett Martin Public Library Replace Roof, South Portion of Unit 1
- 4 Bethany Branch Library, Replace Roof
- 5 Gere Branch Library, Resurface Parking Lot
- 6 Bennett Martin Public Library, Replace Roof, West Portion of Unit 1
- 7 Bennett Martin Pubic Library, Renovate

<sup>\*</sup>Indicates project is NOT shown on the map.

|              |                                                                |                | DEPARTMENT: 1    | LIBRARY        |                 |                |              | FORM A    |    |
|--------------|----------------------------------------------------------------|----------------|------------------|----------------|-----------------|----------------|--------------|-----------|----|
| 2005 -       | 2011 CAPITAL IMPROVEMENT PROGRAM                               |                | DIVISION:        | ADMINISTRATION |                 |                |              |           |    |
| (1)          | (2)                                                            | (3)            | 3% Inflation per | year           | (4)             |                |              |           | _  |
|              |                                                                |                |                  | PROGRAMMED E   | XPENDITURES & F | UNDING SOURCES | (FS) (000's) |           |    |
| PROJ.<br>NO. | PROJECT TITLE                                                  | PROJ.<br>PRIO. | 2005-2006 FS     | 2006-2007 FS   | 2007-2008 FS    | 2008-2009 FS   | 2009-2010 FS | 2010-2011 | FS |
| 1            | Bennett Martin Public Library Replace Components of HVAC       | Α              | 103.5 GR         |                |                 |                |              |           |    |
| 2            | South Branch Library<br>Replace Roof                           | В              |                  | 33.2 GR        |                 |                |              |           |    |
| 3            | Bennet Martin Public Library Replace Roof South Portion Unit 1 | В              |                  | 23.1 GR        |                 |                |              |           |    |
| 4            | Bethany Branch Library Replace Roof                            | В              |                  | 24.5 GR        |                 |                |              |           |    |
| 5            | Gere Branch Library Resurface Parking Lot                      | А              |                  | 110.0 GR       |                 |                |              |           |    |
| 6            | Bennett Martin Public Library Replace Roof West portion Unit 1 | В              |                  |                |                 | 50.5 GR        |              |           |    |
| 7            | Bennett Martin Public Library Renovate                         | В              |                  |                |                 | 10,787.8 GO    |              |           |    |
|              | FUNDING SOURCE BREAKDOWN:                                      |                |                  |                |                 |                |              |           |    |
|              | GO (G O Bonds)                                                 |                | 0.0              | 0.0            |                 | 10,787.8       |              |           |    |
|              | GR (General Revenue)                                           |                | 103.5            | 190.8          |                 | 50.5           |              |           |    |
|              | DEPARTMENT TOTAL:                                              |                | 103.5            | 190.8          |                 | 10,838.3       |              |           |    |
|              |                                                                |                |                  |                |                 |                |              |           |    |