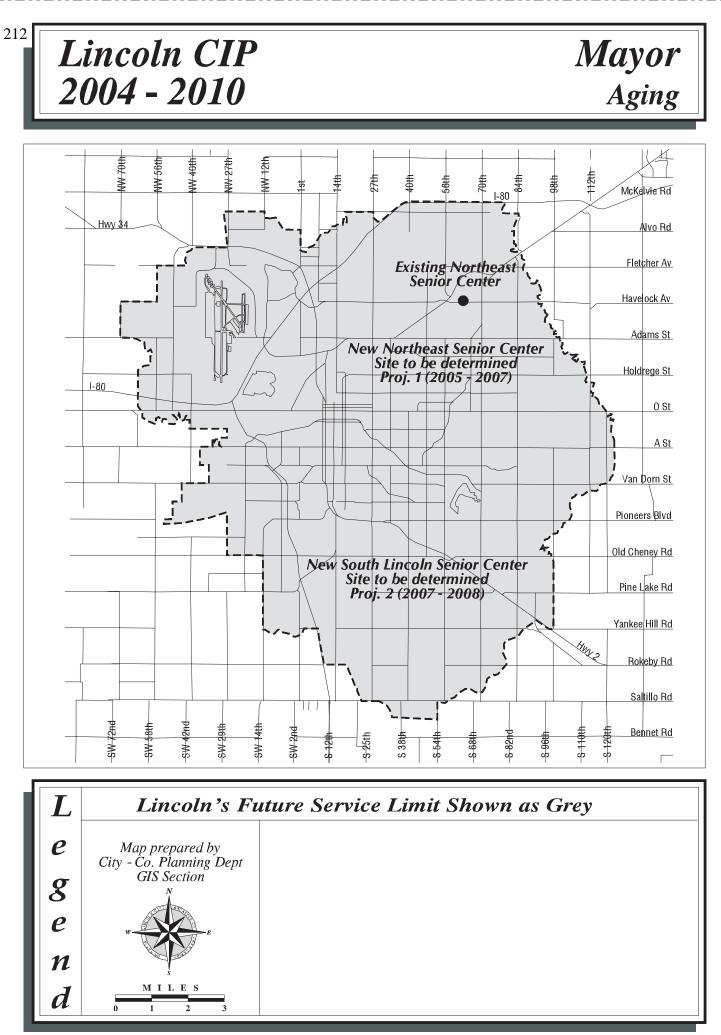

## Project 1 Northeast Aging Services Center New Construction

Aging Services operates a center at 6310 Platte Avenue. It opened in July 1987 and has become increasingly more actively used by the community. Special programming on Saturdays, evenings, and for other events routinely reaches the maximum capacity for the space available. The center manager reports requests by participants for activities that cannot be accommodated in the space available.

In 1996 Aging Services and concerned community members in northeast Lincoln worked to develop a plan for expansion to meet the needs of the community. This expansion plan has been in the CIP since that time. However, Aging Services believes that this is an ideal opportunity to consider alternatives to expanding the Northeast Senior Center. A new building, designed with the needs of current and future 60+ northeast area seniors could offer, in one location, all the existing programs and more.

A minimum of one-half of a full city block is required with more space desirable. The location would be in the northeast quadrant of the city. Fund raising would be required to cover the costs not supplied by the general revenue budget and the county. Final plans will be completed in 2005. It is feasible to consider beginning construction in the summer of 2006 and completing the project in the latter part of that year, covering budgets for FY 2005-06 and FY 2006-07.

## Project 2 New Aging Services Center in South Lincoln

Following a successful project in the northeast quadrant of the city, a similar project will be planned for the southeast quadrant. The timeline for this second project will be initiated by FY 2007-08.