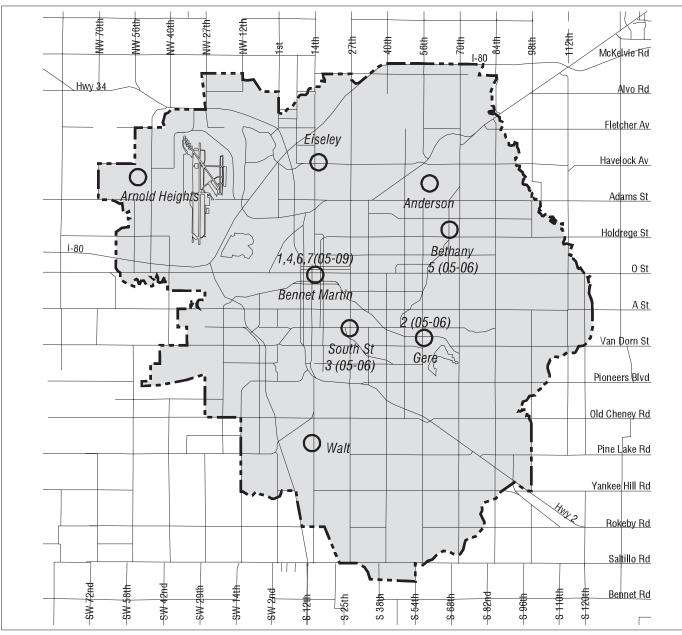

# Libraries

List of Projects Department: Lincoln City Libraries

Project Project Number Title

- 1 Bennett Martin Public Library Renovation
- 2 Gere Branch Parking Lot Resurfacing
- 3 South Branch Library Roof Replacement
- 4 Bennett Martin Public Library, South Portion, Unit 1, Roof Replacement
- 5 Bethany Branch Library Roof Replacement
- 6 Bennett Martin Public Library Cooling Tower Replacement
- 7 Bennett Martin Public Library Roof Replacement, West Portion Unit #1

<sup>\*</sup> Indicates project is **NOT** shown on the map.

|              |                                                               |                | DEPARTMENT:                                            | LIBRARY       |              |              |              | FORM A       |  |  |
|--------------|---------------------------------------------------------------|----------------|--------------------------------------------------------|---------------|--------------|--------------|--------------|--------------|--|--|
| 2004 -       | 2010 CAPITAL IMPROVEMENT PROGRAM                              |                | DIVISION:                                              | ADMINISTRATIO | N            |              |              |              |  |  |
|              |                                                               |                |                                                        |               |              |              |              |              |  |  |
| (1)          | (2)                                                           | (3)            | 3% Inflation per y                                     | /ear          | (4)          |              |              |              |  |  |
|              |                                                               |                | PROGRAMMED EXPENDITURES & FUNDING SOURCES (FS) (000's) |               |              |              |              |              |  |  |
| PROJ.<br>NO. | PROJECT TITLE                                                 | PROJ.<br>PRIO. | 2004-2005 FS                                           | 2005-2006 FS  | 2006-2007 FS | 2007-2008 FS | 2008-2009 FS | 2009-2010 FS |  |  |
| 1            | Renovate Bennett Martin                                       | В              |                                                        |               |              |              | 10,787.8 GO  |              |  |  |
|              | Public Library                                                |                |                                                        |               |              |              |              |              |  |  |
| 2            | Resurface Gere Branch                                         | В              |                                                        | 110.0 GR      |              |              |              |              |  |  |
| -            | Library Parking Lot                                           |                |                                                        | 110.0 01      | ·            |              |              |              |  |  |
|              | 56th & Normal                                                 |                |                                                        |               |              |              |              |              |  |  |
|              |                                                               |                |                                                        |               |              |              |              |              |  |  |
| 3            | Replace Roof of South                                         | В              |                                                        | 22.0          |              |              |              |              |  |  |
|              | Branch Library  27th & South Streets                          |                |                                                        | 33.2 GR       |              |              |              |              |  |  |
|              | 27 11 0 00011 0110010                                         |                |                                                        |               |              |              |              |              |  |  |
| 4            | Replace Roof of Bennett                                       | В              |                                                        | 23.1 GR       |              |              |              |              |  |  |
|              | Martin Public Library, Unit 1,                                |                |                                                        |               |              |              |              |              |  |  |
|              | South Portion, 14th & N Sts.                                  |                |                                                        |               |              |              |              |              |  |  |
| 5            | Replace Roof of Bethany                                       | В              |                                                        | 24.5 GR       |              |              |              |              |  |  |
|              | Branch Library, 1810 No.                                      |                |                                                        |               |              |              |              |              |  |  |
|              | Cotner                                                        |                |                                                        |               |              |              |              |              |  |  |
| _            |                                                               |                |                                                        |               |              |              |              |              |  |  |
| 6            | Replace Cooling Tower at Bennett Martin Public Library        | В              |                                                        |               | 50.0 GR      |              |              |              |  |  |
|              | Defined martin asia Listary                                   |                |                                                        |               |              |              |              |              |  |  |
|              |                                                               |                |                                                        |               |              |              |              |              |  |  |
| *7           | Replace Roof of Bennett                                       |                |                                                        |               |              |              | 50.5 GR      |              |  |  |
|              | Martin Public Library, Unit 1,<br>West Portion, 14th & N Sts. |                |                                                        |               |              |              |              |              |  |  |
|              | West Guon, 14th and Gs.                                       |                |                                                        |               |              |              |              |              |  |  |
|              |                                                               |                |                                                        |               |              |              |              |              |  |  |
|              |                                                               |                |                                                        |               |              |              |              |              |  |  |
|              | FUNDING SOURCE BREAKDOWN:                                     |                |                                                        |               |              |              |              |              |  |  |
|              | GO (General Obligation Bonds)                                 |                | 0.0                                                    | 0.0           | 0.0          | 0.0          | 10,787.8     | 0.0          |  |  |
|              | GR (General Revenue)                                          |                | 0.0                                                    | 190.8         | 50.0         | 0.0          | 50.5         | 0.0          |  |  |
|              | DEPARTMENT TOTAL:                                             |                | 0.0                                                    | 190.8         | 50.0         | 0.0          | 10,838.3     | 0.0          |  |  |
|              | DELAKTIVIENT TOTAL.                                           |                | 0.0                                                    | 190.0         | 30.0         | 0.0          | 10,030.3     | 0.0          |  |  |
|              |                                                               |                |                                                        |               |              |              |              |              |  |  |
|              |                                                               |                |                                                        |               |              |              |              |              |  |  |
|              |                                                               |                |                                                        |               |              |              |              |              |  |  |
|              |                                                               |                |                                                        |               |              |              |              |              |  |  |
|              |                                                               |                |                                                        |               |              |              |              |              |  |  |
|              |                                                               |                |                                                        |               |              |              |              |              |  |  |
|              |                                                               |                |                                                        |               |              |              |              |              |  |  |
|              |                                                               |                |                                                        |               |              |              |              |              |  |  |
|              |                                                               |                |                                                        |               |              |              |              |              |  |  |
|              |                                                               |                |                                                        |               |              |              |              |              |  |  |
|              |                                                               |                |                                                        |               |              |              |              |              |  |  |
|              |                                                               |                |                                                        |               |              |              |              |              |  |  |
|              |                                                               |                |                                                        |               | 1            | I            |              |              |  |  |