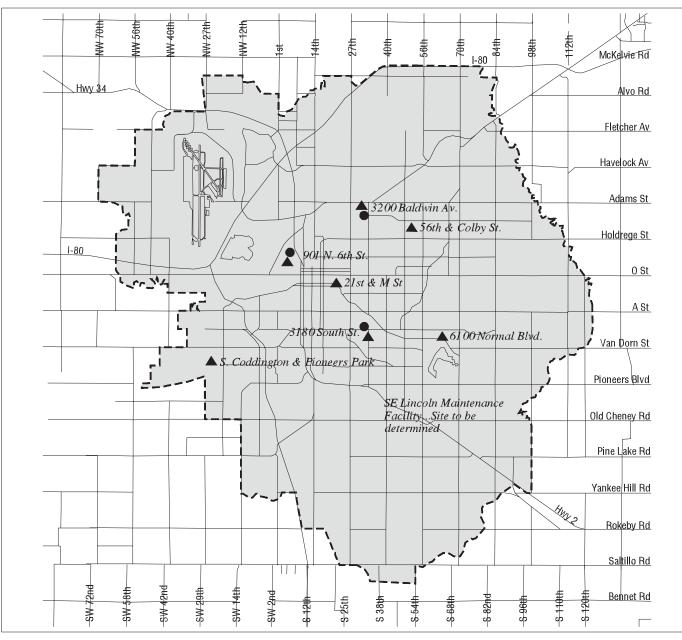

## **Project 1** Proposed Southeast Maintenance Facility

The existing facility at 3180 South Street has additional needs with very limited room for expansion, conflicts with its residential neighborhood setting and poor access to the facility. With continued City growth to the south and east over the years, this site finds itself with long travel times in trying to respond to the needs within its' southeast district boundaries. A facility study, completed in 1998, studied all three current district sites (3200 Baldwin Ave., 3180 South St., and 901 North 6th St.) and makes recommendations for necessary changes in the future. One need that was identified is a future maintenance facility to be located in the south and east section of the City that continues to see rapid growth.

The site at 56th & London Road that had been under consideration has been rejected as not desirable because of flood way, flood plain issues. A new site will need to be selected within the southeast district boundaries.