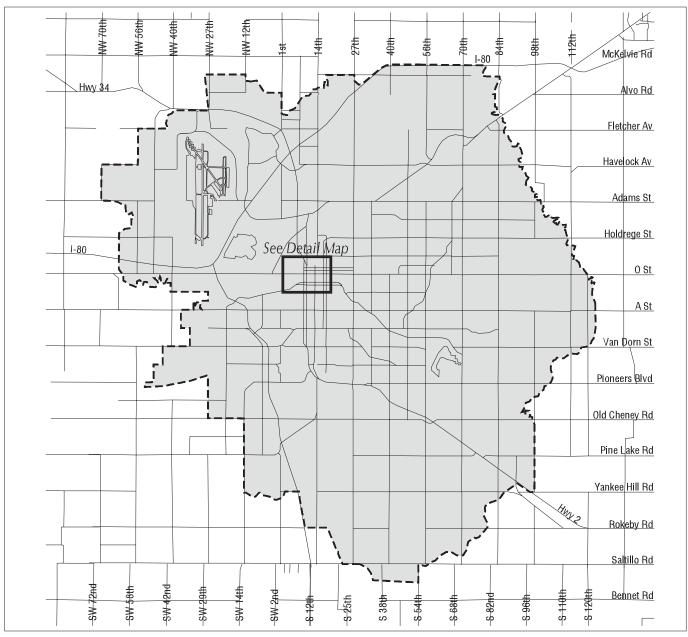

### Project 2 East Downtown Garage

A new east downtown garage would be located and sized to serve an unmet parking demand in the southeast quadrant of Downtown Lincoln. The garage has been identified in the 1993 and 2001 parking studies with a need between 500 to 600 spaces. The project may include incorporation of a park-and-ride shuttle service to complement existing and future downtown parking facilities. The Antelope Valley Project will be a consideration in the planning of the facility.

## **Project 3** Parking Lot Improvements and Repairs (outlying)

This includes pavement repairs, improvements, and equipment replacement in the outlying parking lots located around Havelock, University Place, and Woods Park areas.

<sup>\*</sup> Indicates project is NOT shown on the map.

| 2003 -       | 2009 CAPITAL IMPROVEMENT PROGRAM                |                | DEPARTMENT<br>DIVISION |       | PUBLIC WORK | KS & | UTILITIES   |     |             |     |               |    | FORM A    |    |
|--------------|-------------------------------------------------|----------------|------------------------|-------|-------------|------|-------------|-----|-------------|-----|---------------|----|-----------|----|
|              |                                                 | (0)            | _                      |       |             |      |             |     |             |     |               |    |           |    |
| (1)          | (2)                                             | (3)            | 5% Inflation           | per y | /ear        |      |             | (4) |             |     |               |    |           |    |
|              |                                                 |                |                        |       | PROGRAMMI   | ED E | XPENDITURES | & F | UNDING SOUR | CES | (FS) (000's)  |    | T         |    |
| PROJ.<br>NO. | PROJECT TITLE                                   | PROJ.<br>PRIO. | 2003-2004              | FS    | 2004-2005   | FS   | 2005-2006   | FS  | 2006-2007   | FS  | 2007-2008     | FS | 2008-2009 | FS |
| 1            | Structural Repair & Maintenance                 |                |                        |       |             |      |             |     |             |     |               |    |           |    |
| 1-a          | Carriage Park                                   | В              | 17.0                   |       |             |      |             |     | 25.0        | SC  |               |    | 98.0      |    |
| 1-b          | Center Park                                     | Α              | 165.0                  | SC    |             |      |             |     |             |     |               |    | 20.0      |    |
| 1-c          | Cornhusker Square                               | Α              |                        |       | 196.0       | SC   | 196.0       | SC  | 94.0        | SC  |               |    |           |    |
| 1-d          | Haymarket                                       | С              |                        |       |             |      |             |     |             | 00  |               |    | 5.0       | SC |
| 1-e          | Market Place                                    | С              | 11.0                   | 00    |             |      |             |     |             | SC  |               | 00 |           |    |
| 1-f          | Que Place University Square                     | B<br>B         | 11.0<br>6.0            |       |             |      |             |     | 65.0        | SC  | 77.0<br>117.0 |    | 15.0      | SC |
| 1-g          | University Square                               |                | 0.0                    | 30    |             |      |             |     |             |     | 117.0         | 30 | 15.0      | 30 |
| 2            | East Downtown Garage (est. 600 spaces)          | Α              | 300.0                  | sc    |             |      | 3,500.0     | RB  |             |     |               |    |           |    |
|              | 3. (,                                           |                | 1,000.0                |       |             |      | 3,500.0     |     |             |     |               |    |           |    |
|              |                                                 |                | ·                      |       |             |      |             |     |             |     |               |    |           |    |
| 3            | TOTAL: Parking Lot Repairs/Improvements         |                | 50.0                   | sc    | 50.0        | SC   | 50.0        | SC  | 50.0        | SC  | 50.0          | SC | 50.0      | SC |
| 4            | Parking Study                                   | С              |                        |       |             |      |             |     | 36.0        | sc  |               |    |           |    |
|              |                                                 |                |                        |       |             |      |             |     |             |     |               |    |           |    |
|              | FUNDING SOURCE BREAKDOWN:  SC (Service Charges) |                | 549.0                  |       | 196.0       |      | 3,746.0     |     | 278.0       |     | 244.0         |    | 138.0     |    |
|              | RB (Parking Revenue Bonds)                      |                | 1,000.0                |       | 0.0         |      | 3,500.0     |     | 0.0         |     | 0.0           |    | 0.0       |    |
|              |                                                 |                |                        |       |             |      |             |     |             |     |               |    |           |    |
|              | DIVISION TOTAL                                  |                | 1,549.0                |       | 196.0       |      | 7,246.0     |     | 278.0       |     | 244.0         |    | 138.0     |    |
|              |                                                 |                |                        |       |             |      |             |     |             |     |               |    |           |    |