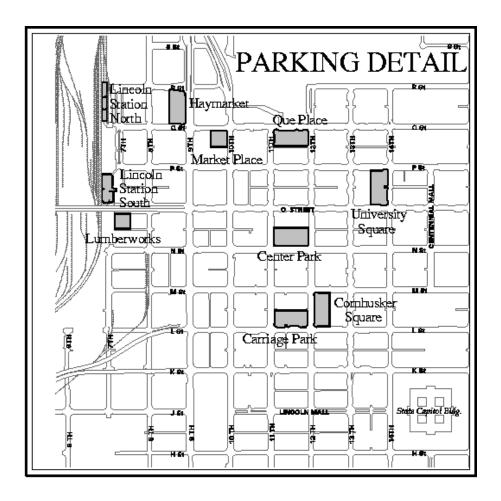

### **Project 1** Structural Repairs and Maintenance to Parking Garages

These funds provide for the continuing process of structural repairs and maintenance on the parking garages. This would include recommendations from the condition appraisal done by the engineer, who has determined the overall condition of the facility and what repairs or modifications are needed. The project engineer would provide a specific list for that facility of scheduled work items, cost estimates, and maintenance plans. This budget is based on the combination of the project engineer's recommendations and the conditional appraisal report.

<sup>\*</sup> Indicates project is NOT shown on the map.

| 2003 -       | 2009 CAPITAL IMPROVEMENT PROGRAM                |                | DEPARTMENT<br>DIVISION |       | PUBLIC WORK | KS & | UTILITIES   |     |             |     |               |    | FORM A    |    |
|--------------|-------------------------------------------------|----------------|------------------------|-------|-------------|------|-------------|-----|-------------|-----|---------------|----|-----------|----|
|              |                                                 | (0)            | _                      |       |             |      |             |     |             |     |               |    |           |    |
| (1)          | (2)                                             | (3)            | 5% Inflation           | per y | /ear        |      |             | (4) |             |     |               |    |           |    |
|              |                                                 |                |                        |       | PROGRAMMI   | ED E | XPENDITURES | & F | UNDING SOUR | CES | (FS) (000's)  |    | T         |    |
| PROJ.<br>NO. | PROJECT TITLE                                   | PROJ.<br>PRIO. | 2003-2004              | FS    | 2004-2005   | FS   | 2005-2006   | FS  | 2006-2007   | FS  | 2007-2008     | FS | 2008-2009 | FS |
| 1            | Structural Repair & Maintenance                 |                |                        |       |             |      |             |     |             |     |               |    |           |    |
| 1-a          | Carriage Park                                   | В              | 17.0                   |       |             |      |             |     | 25.0        | SC  |               |    | 98.0      |    |
| 1-b          | Center Park                                     | Α              | 165.0                  | SC    |             |      |             |     |             |     |               |    | 20.0      |    |
| 1-c          | Cornhusker Square                               | Α              |                        |       | 196.0       | SC   | 196.0       | SC  | 94.0        | SC  |               |    |           |    |
| 1-d          | Haymarket                                       | С              |                        |       |             |      |             |     |             | 00  |               |    | 5.0       | SC |
| 1-e          | Market Place                                    | С              | 11.0                   | 00    |             |      |             |     |             | SC  |               | 00 |           |    |
| 1-f          | Que Place University Square                     | B<br>B         | 11.0<br>6.0            |       |             |      |             |     | 65.0        | SC  | 77.0<br>117.0 |    | 15.0      | SC |
| 1-g          | University Square                               |                | 0.0                    | 30    |             |      |             |     |             |     | 117.0         | 30 | 15.0      | 30 |
| 2            | East Downtown Garage (est. 600 spaces)          | Α              | 300.0                  | sc    |             |      | 3,500.0     | RB  |             |     |               |    |           |    |
|              | 3. (,                                           |                | 1,000.0                |       |             |      | 3,500.0     |     |             |     |               |    |           |    |
|              |                                                 |                | ·                      |       |             |      |             |     |             |     |               |    |           |    |
| 3            | TOTAL: Parking Lot Repairs/Improvements         |                | 50.0                   | sc    | 50.0        | SC   | 50.0        | SC  | 50.0        | SC  | 50.0          | SC | 50.0      | SC |
| 4            | Parking Study                                   | С              |                        |       |             |      |             |     | 36.0        | sc  |               |    |           |    |
|              |                                                 |                |                        |       |             |      |             |     |             |     |               |    |           |    |
|              | FUNDING SOURCE BREAKDOWN:  SC (Service Charges) |                | 549.0                  |       | 196.0       |      | 3,746.0     |     | 278.0       |     | 244.0         |    | 138.0     |    |
|              | RB (Parking Revenue Bonds)                      |                | 1,000.0                |       | 0.0         |      | 3,500.0     |     | 0.0         |     | 0.0           |    | 0.0       |    |
|              |                                                 |                |                        |       |             |      |             |     |             |     |               |    |           |    |
|              | DIVISION TOTAL                                  |                | 1,549.0                |       | 196.0       |      | 7,246.0     |     | 278.0       |     | 244.0         |    | 138.0     |    |
|              |                                                 |                |                        |       |             |      |             |     |             |     |               |    |           |    |