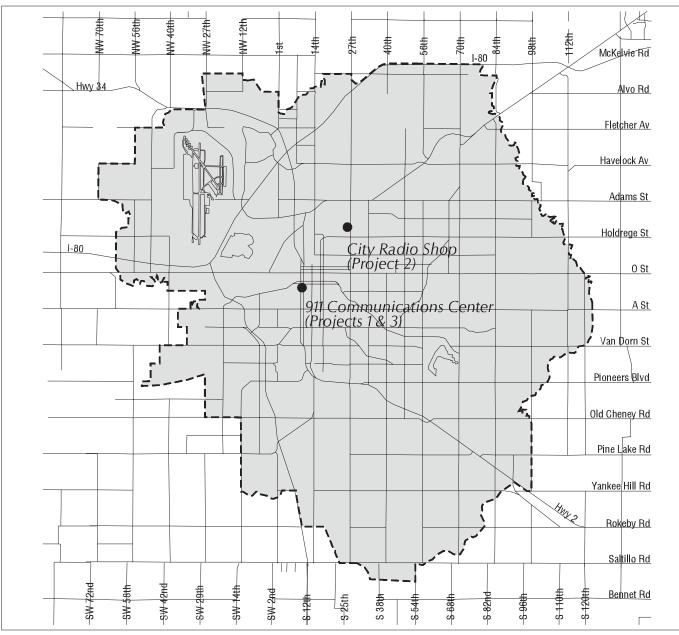

### **Project 1** Replacement 911 Telephone System

The Communications/911 Center currently operates a 50-line lamp and key telephone system, which operates on a Plant Equipment, Inc. 911 Maarsview Switch. This system was installed by Lincoln Telephone and is currently maintained by Alltel Communications. This telephone system is very near capacity and with the advent of multiple cellular providers in the Lincoln 911 service area, the need to replace this system is great. Due to the current system design, there are currently three cellular providers routing their 911 calls through the wireline rather than wireless telephone network. This routing will have negative ramifications when wireless locating becomes a reality in our service area. Few if any of the existing Plant 911 system's components are reusable or upgradeable, and replacement of the 911 switching system as well as the end-user equipment is imperative in the future. The type of replacement system being considered provides integrated mapping of incoming calls as well as an interface to the 911 Center's existing PSSI CAD (Computer Aided Dispatch) system. We are requesting funding of \$375,000 for 2003/2004.

## Project 2 Addition/Remodel of City Radio Shop

The existing City Radio Shop is located at 2540 Fair Street and has limited space. Current design of the building will not provide for working space for all technicians in 2005 or adequate storage for product and parts inventory. It has been determined that the most probable, efficient use of the current structure would be to construct an addition for storage on the south side of the building, freeing existing storage space for technician workbenches as well as a receiving area for the Shop Stores Clerk. Funding of this project would include equipping the Shop with ergonomic workbenches and workstations for all staff. Funding of \$200,000 for 2006/2007 is requested.

### **Project 3** Remodel of Communications/911 Center

The existing Communications/911 Center located at 575 South 10<sup>th</sup> was constructed in 1996 with occupancy in early 1997. With 24x7 use, it is anticipated that the facilities will be in need of remodeling at the 10-year occupancy mark. Included in this remodel will be replacement of the existing air handling system, carpet, soundproofing, lighting, as well as replacement of the existing calltake/dispatch consoles with consoles that address the ergonomic needs of a dispatcher. This remodel will also include redesign and remodel of auxiliary 911 Administrative areas, including the training area. This project will also take into consideration any needs for expansion that may be necessary to serve the public and the users of the center in the most efficient manner possible. We request funding of \$500,000 for 2007/2008.