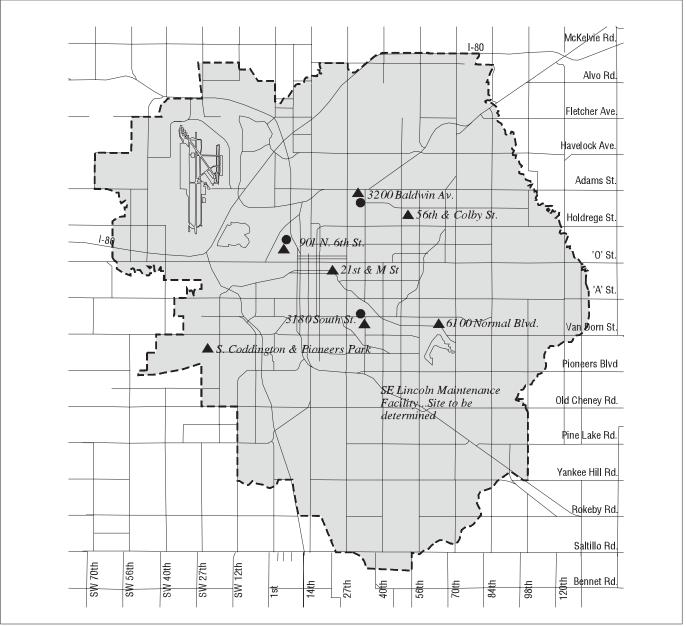

#### **Project 1** Proposed Southeast Maintenance Facility

The existing facility at 3180 South Street has additional needs with very limited room for expansion, conflicts with its residential neighborhood setting and poor access to the facility. With continued City growth to the south and east over the years, this site finds itself with long travel times in trying to respond to the needs within its' southeast district boundaries. A facility study, completed in 1998, studied all three current district sites (3200 Baldwin Ave., 3180 South St., and 901 North 6th St.) and makes recommendations for necessary needs and changes in the future. One need that was identified is the need for a future maintenance facility to be located in the south and east section of the City that has seen and continues to see rapid growth.

The site at 56th & London Road that had been under consideration has been rejected as not desirable because of flood way, flood plain issues. A new site will need to be selected within the southeast district boundaries.

# List of Projects Department: Public Works / Street Operations **Project Project** Number Title (1) UNL/In-house Facility Study reflects the need for a proposed southeast maintenance facility. Development of a satellite site is proposed initially (cold storage) with future development of the site as the City continues it's south and east growth. A new facility site will be selected within Southeast District boundaries. Gasboy card control system needs replaced at the various fuel sites. The system is obsolete and (2) parts for repair are not available.