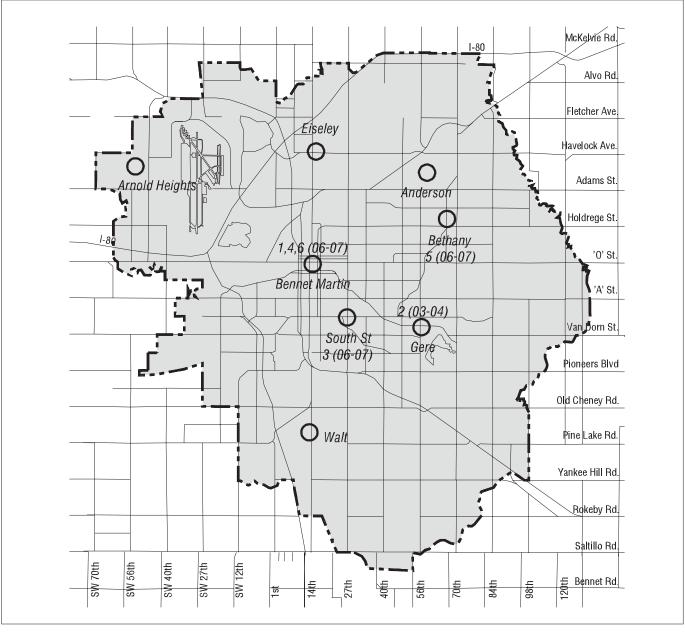

### List of Projects Department: Lincoln City Libraries

Project Project Number Title

| 1 | Bennett Martin Public Library Renovation                               |
|---|------------------------------------------------------------------------|
| 2 | Gere Branch Parking Lot Resurfacing                                    |
| 3 | South Branch Library Roof Replacement                                  |
| 4 | Bennett Martin Public Library, South Portion, Unit 1, Roof Replacement |
| 5 | Bethany Branch Library Roof Replacement                                |
| 6 | Bennett Martin Public Library Cooling Tower Replacement                |

<sup>\*</sup>Project number in parenthesis indicates project is not shown on the map.

|              |                                            |                | DEPARTMENT:        | LIBRARY                                                |                |              |              | FORM A       |  |  |
|--------------|--------------------------------------------|----------------|--------------------|--------------------------------------------------------|----------------|--------------|--------------|--------------|--|--|
| 2002 -       | 2008 CAPITAL IMPROVEMENT PROGRAM           |                | DIVISION:          | ADMINISTRATION                                         |                |              |              |              |  |  |
| (1)          | (2)                                        | (3)            | 5% Inflation per y | /ear                                                   | (4)            |              |              |              |  |  |
|              | • ,                                        |                | , , ,              | PROGRAMMED EXPENDITURES & FUNDING SOURCES (FS) (000's) |                |              |              |              |  |  |
| PROJ.<br>NO. | PROJECT TITLE                              | PROJ.<br>PRIO. | 2002-2003 FS       | 2003-2004 FS                                           | 2004-2005 FS   | 2005-2006 FS | 2006-2007 FS | 2007-2008 FS |  |  |
| 1            | Renovate Bennett Martin                    | В              |                    |                                                        |                |              | 8,149.5 GO   |              |  |  |
|              | Public Library                             |                |                    |                                                        |                |              |              |              |  |  |
| 2            | Resurface Gere Branch                      | В              |                    | 110.0 GR                                               |                |              |              |              |  |  |
|              | Library Parking Lot                        |                |                    |                                                        |                |              |              |              |  |  |
|              | 56th & Normal                              |                |                    |                                                        |                |              |              |              |  |  |
| 3            | Replace Roof of South                      | В              |                    |                                                        |                | 33.2 GR      |              |              |  |  |
|              | Branch Library                             |                |                    |                                                        |                |              |              |              |  |  |
|              | 27th & South Streets                       |                |                    |                                                        |                |              |              |              |  |  |
| 4            | Replace Roof of Bennett                    | В              |                    |                                                        |                | 23.1 GR      |              |              |  |  |
|              | Martin Public Library, Unit 1,             |                |                    |                                                        |                |              |              |              |  |  |
|              | South Portion, 14th & N Sts.               |                |                    |                                                        |                |              |              |              |  |  |
| 5            | Replace Roof of Bethany                    | В              |                    |                                                        |                | 24.5 GR      |              |              |  |  |
|              | Branch Library, 1810 No.                   |                |                    |                                                        |                |              |              |              |  |  |
|              | Cotner                                     |                |                    |                                                        |                |              |              |              |  |  |
| 6            | Bennet Martin Public Library Cooling Tower | В              |                    |                                                        |                |              | 50.0 GR      |              |  |  |
|              | Replacement                                |                |                    |                                                        |                |              |              |              |  |  |
|              |                                            |                |                    |                                                        |                |              |              |              |  |  |
|              | FUNDING SOURCE TOTAL:                      |                |                    |                                                        |                |              |              |              |  |  |
|              | GO (General Obligation Bonds)              |                |                    |                                                        |                | 0.0          | 8,149.5      |              |  |  |
|              | GR (General Revenue)                       |                |                    | 110.0                                                  |                | 80.8         | 50.0         |              |  |  |
|              | DEPARTMENT TOTAL:                          |                |                    | 110.0                                                  |                | 80.8         | 8,199.5      |              |  |  |
|              |                                            |                |                    |                                                        |                |              | ·            |              |  |  |
|              |                                            |                |                    |                                                        |                |              |              |              |  |  |
|              |                                            |                |                    |                                                        |                |              |              |              |  |  |
|              |                                            |                |                    |                                                        |                |              |              |              |  |  |
|              |                                            |                |                    |                                                        |                |              |              |              |  |  |
|              |                                            |                |                    |                                                        |                |              |              |              |  |  |
|              |                                            |                |                    |                                                        |                |              |              |              |  |  |
|              |                                            |                |                    |                                                        |                |              |              |              |  |  |
|              |                                            |                |                    |                                                        |                |              |              |              |  |  |
|              |                                            |                |                    |                                                        |                |              |              |              |  |  |
|              |                                            |                |                    |                                                        |                |              |              |              |  |  |
|              |                                            |                |                    |                                                        |                |              |              |              |  |  |
|              |                                            |                |                    |                                                        |                |              |              |              |  |  |
|              |                                            |                |                    |                                                        |                |              |              |              |  |  |
|              |                                            |                |                    |                                                        |                |              |              |              |  |  |
|              |                                            |                |                    |                                                        |                |              |              |              |  |  |
|              |                                            |                |                    |                                                        |                |              |              |              |  |  |
|              | SURMITTED: 01/31/02                        | L              | DEVISED: 4/11/     |                                                        | EII E NAME: LC |              |              | 10 N 1 (2)   |  |  |

#### **Project 1** Bennett Martin Public Library Renovation

The Bennett Martin Public Library, constructed in three phases (1962, 1968, 1978) is in need of renovation. Renovation will provide a modernized facility, which will be able to accommodate the requirements for expanded automated services and technology. The renovation will also include a complete replacement of the heating, ventilating, and air conditioning systems.

#### **Project 2** Gere Branch Library Parking Lot Resurfacing

The Gere Branch Library parking lot and accompanying drives, approximately 46,000 square feet, were constructed in 1971. In 1986 they were overlaid unitizing 2" of Type III asphalt and petro-mat. In 1993 approximately 16,000 square feet of additional parking area was added as part of the Gere Branch expansion project. In the fall of 1996 pot holes began appearing in the surface of the lot. It is anticipated that the lot can be adequately maintained through repairs for a period of approximately 5 years. It is anticipated that at the end of the five year period, structural repairs will be required on a minimum of 10% of the lot surface area prior to resurfacing operations. It is estimated that resurfacing will be needed in the summer of 2002; however, funding limits indicate resurfacing is not possible until FY 2003-2004.

#### Project 3 South Branch Library Roof Replacement

The current roof, a loosely laid, ballasted, EPDM membrane system, was installed in 1986 and was warranted for a period of ten years. During the summer of 1998 we began to experience problems with leakage. Multiple repairs were required. Current repairs are estimated to have extended to life of the roof by 5 years. It is recommended that the roof be replaced in fiscal year 2003-2004; however, due to funding limitations request is being made for funding in FY 2005-2006.

#### Project 4 Bennett Martin Public Library Roof Replacement, South Portion Unit #1

This roof is a loosely laid, ballasted, EPDM membrane system. Installation was completed in the fall of 1987 and is covered by a 15 year water-tight warranty. This warranty will expire in the fall of 2002. Based on current experiences it is requested that this roof be replaced in FY 2002-2003; however, due to funding limitations request is being made for funding in FY 2005-2006.

#### Project 5 Bethany Branch Library Roof Replacement

The existing roof is a fully adhered EPDM membrane system. It was installed in 1989 and carries a 15-year watertight warranty. Based on current experiences it is recommended that this roof be replaced when the warranty expires in 2004. However, due to funding limitations, the request for funding is being made in FY 2005-2006.

| Department                                                                                                                                                                | Lincoln City Libraries                                                                                                                                                                                                                                                                                                                                                                                                                                                                                                                                                                                                                                                                                                                                                                                                                                                                                                                                                          |
|---------------------------------------------------------------------------------------------------------------------------------------------------------------------------|---------------------------------------------------------------------------------------------------------------------------------------------------------------------------------------------------------------------------------------------------------------------------------------------------------------------------------------------------------------------------------------------------------------------------------------------------------------------------------------------------------------------------------------------------------------------------------------------------------------------------------------------------------------------------------------------------------------------------------------------------------------------------------------------------------------------------------------------------------------------------------------------------------------------------------------------------------------------------------|
| Division                                                                                                                                                                  |                                                                                                                                                                                                                                                                                                                                                                                                                                                                                                                                                                                                                                                                                                                                                                                                                                                                                                                                                                                 |
| due to deterioration                                                                                                                                                      | on of the tower body. The cooling tower was installed in 1978 as part of the Unit #3                                                                                                                                                                                                                                                                                                                                                                                                                                                                                                                                                                                                                                                                                                                                                                                                                                                                                            |
| addition. Probler<br>time period we had<br>numerous small leads the confines of the<br>of the building be<br>replacing the tow<br>cooling tower new<br>revenue limitation | on of the tower body. The cooling tower was installed in 1978 as part of the Unit #3 ms with corrosion damage to the tower structure have plagued us since 1994. During this are replaced the air plenum and a section of the tower wall. We have also sealed eaks in the reservoir section of the tower. Currently the cooling tower is located within the building, which makes service difficult and necessitates that a portion of the north wall be removed and replaced to allow for replacement of the cooling tower. The cost of the rincludes funds to move the cooling tower to the roof. We have determined that the eads to be replaced in FY 2002-2003 at a cost of \$54,300. However, due to general ms, the project had been placed in FY 2006-2007 at a cost of \$50,000, which included no Using an inflation factor of 5%, cost should have been \$66,000. The project is again one year to FY 2007-2008 due to funding limitations with no inflation factor. |