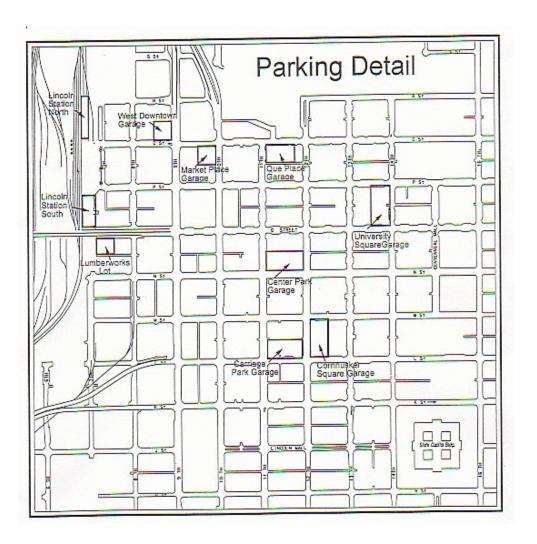

**DEPARTMENT:** PUBLIC WORKS & UTILITIES FORM A

MPROVEMENT PROGRAM DIVISION: PARKING

| (4)   | (0)                               | (2)   | E0/ Inflat!                                            | voor         | 70           |                          |              |             |  |  |  |  |
|-------|-----------------------------------|-------|--------------------------------------------------------|--------------|--------------|--------------------------|--------------|-------------|--|--|--|--|
| (1)   | (2) (3) 5% Inflation per year (4) |       |                                                        |              |              |                          |              |             |  |  |  |  |
| PROJ. |                                   | PROJ. | PROGRAMMED EXPENDITURES & FUNDING SOURCES (FS) (000's) |              |              |                          |              |             |  |  |  |  |
| NO.   | PROJECT TITLE                     | PRIO. | 2001-2002 FS                                           | 2002-2003 FS | 2003-2004 FS | 2004-2005 FS             | 2005-2006 FS | 2006-2007 F |  |  |  |  |
|       | Structural Repair & Maintenance   | Α     |                                                        |              |              |                          |              |             |  |  |  |  |
|       | Center Park                       |       | 243.0 SC                                               |              | 141.0 SC     |                          |              |             |  |  |  |  |
|       | Cornhusker Square                 |       |                                                        | 400 0 00     |              | 55.0 SC                  |              |             |  |  |  |  |
|       | University Square                 |       | 400.0.00                                               | 190.0 SC     |              |                          | 400.0.00     | 100.0 S     |  |  |  |  |
|       | Que Place<br>Carriage Park        |       | 100.0 SC<br>15.0 SC                                    | 100.0 SC     |              |                          | 100.0 SC     | 100.0 S     |  |  |  |  |
|       | Market Place                      |       | 15.0 30                                                | 100.0 30     |              |                          |              | 20.0 S      |  |  |  |  |
| 2     | East Downtown Carago (600 angess) | С     |                                                        |              | 300.0 SC     | 4.000.0 BB               |              |             |  |  |  |  |
| 2     | East Downtown Garage (600 spaces) |       |                                                        |              | 300.0 SC     | 4,000.0 RB<br>3,500.0 SC |              |             |  |  |  |  |
| 3     | West Downtown Garage (400 spaces) | В     | 6,000.0 RB                                             |              |              |                          |              |             |  |  |  |  |
|       |                                   |       | 700.0 SC                                               |              |              |                          |              |             |  |  |  |  |
|       |                                   |       |                                                        |              |              |                          |              |             |  |  |  |  |
| 4     | Parking Lot Repairs/Improvements  | В     |                                                        |              |              | 25.0.00                  |              |             |  |  |  |  |
|       | Lincoln Station Outlying Lots     |       |                                                        | 50.0 SC      |              | 25.0 SC<br>25.0 SC       |              |             |  |  |  |  |
|       | Outlying Lots                     |       |                                                        | 50.0 SC      |              | 25.0 30                  |              |             |  |  |  |  |
|       | FUNDING SOURCE BREAKDOWN:         |       |                                                        |              |              |                          |              |             |  |  |  |  |
|       | SC (Service Charges)              |       | 1,058.0                                                | 340.0        | 441.0        | 3,605.0                  | 100.0        | 220.0       |  |  |  |  |
|       | RB (Parking Revenue Bonds)        |       | 6,000.0                                                | 0.0          | 0.0          | 4,000.0                  | 0.0          | 0.0         |  |  |  |  |
|       | DIVISION TOTAL:                   |       | 7,058.0                                                | 340.0        | 441.0        | 7,605.0                  | 100.0        | 220.0       |  |  |  |  |
|       |                                   |       |                                                        |              |              |                          |              |             |  |  |  |  |
|       |                                   |       |                                                        |              |              |                          |              |             |  |  |  |  |
|       |                                   |       |                                                        |              |              |                          |              |             |  |  |  |  |
|       |                                   |       |                                                        |              |              |                          |              |             |  |  |  |  |
|       |                                   |       |                                                        |              |              |                          |              |             |  |  |  |  |
|       |                                   |       |                                                        |              |              |                          |              |             |  |  |  |  |
|       |                                   |       |                                                        |              |              |                          |              |             |  |  |  |  |
|       |                                   |       |                                                        |              |              |                          |              |             |  |  |  |  |
|       |                                   |       |                                                        |              |              |                          |              |             |  |  |  |  |
|       |                                   |       |                                                        |              |              |                          |              |             |  |  |  |  |
|       |                                   |       |                                                        |              |              |                          |              |             |  |  |  |  |
|       |                                   |       |                                                        |              |              |                          |              |             |  |  |  |  |
|       |                                   |       |                                                        |              |              |                          |              |             |  |  |  |  |
|       |                                   |       |                                                        |              |              |                          |              |             |  |  |  |  |
|       |                                   |       |                                                        |              |              |                          |              |             |  |  |  |  |
|       |                                   |       |                                                        |              |              |                          |              |             |  |  |  |  |