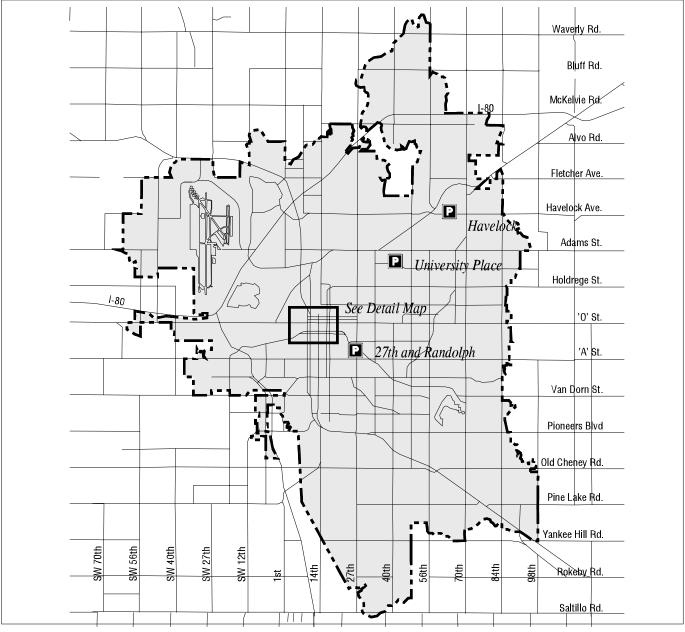

### Project 2 East Downtown Garage

The garage would be located and sized to serve an unmet parking demand in the southeast quadrant of Downtown Lincoln, as identified in the 1993 Downtown Parking Study. The project may include incorporation of a park-and-ride shuttle service to complement existing and future downtown parking facilities. The Antelope Valley Project will be a consideration in the planning of this facility.

### Project 3 West Downtown Garage

This facility will be located at the western edge of Downtown Lincoln to serve unmet parking demand in the Haymarket District, as identified in the 1995 Haymarket Parking Study, and demand created by redevelopment of the Old Federal Building.