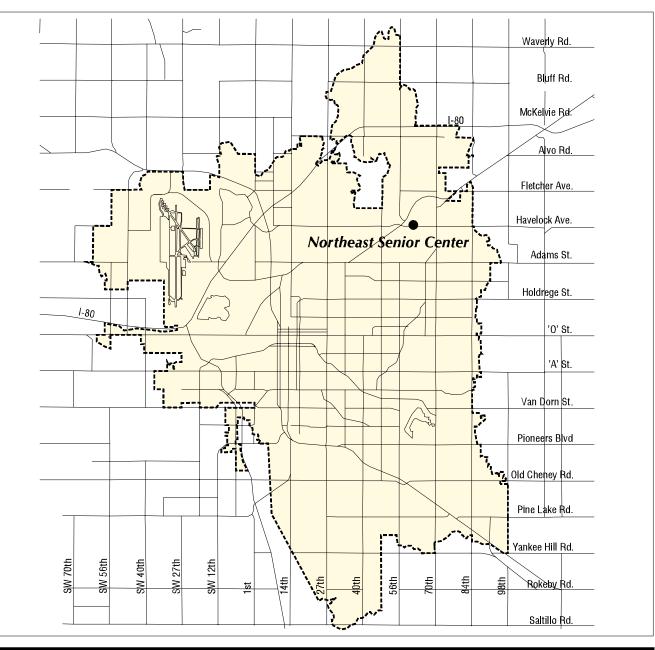

## Project 1 Northeast Senior Center Expansion

The Lincoln Area Agency on Aging has operated a Senior Center at 6310 Platte Avenue since July 1987. While this met the need to move the existing program, which was at Mahoney Manor, it did not allow for the diversity of programming that Lincoln Area Agency on Aging knew older adults would need and want. In 1996-97 Lincoln Area Agency on Aging and concerned community members from northeast Lincoln worked with Jim Dyke from The Architectural Partnership to determine the future facility needs of the older adults in northeast Lincoln. The schematic and cost estimates that were developed represent the results of the committee's work. This expansion of the senior center will allow for a greater variety of programming than the current center can accommodate. Examples of programming that will be held in the expanded facility are fitness classes, computer classes and counseling. The expansion will include accessible restrooms. An attached garage will allow older adults to board the senior center van inside the building thus avoiding the elements when they get on and off the van. Finally, the expansion will include a convenient, attractive and identifiable entry and facade.